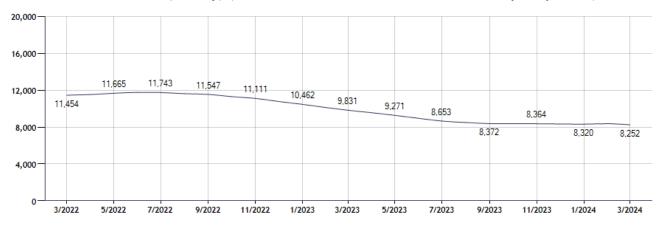

## Location: Queens (County)

| Residential, | Condo, | Co-op | Properties |
|--------------|--------|-------|------------|
|--------------|--------|-------|------------|

| Month    | Current<br>Year | Prior<br>Year | %<br>Change |
|----------|-----------------|---------------|-------------|
| Mar-2024 | 8,252           | 9,831         | -16.1       |
| Feb-2024 | 8,368           | 10,116        | -17.3       |
| Jan-2024 | 8,320           | 10,462        | -20.5       |
| Dec-2023 | 8,338           | 10,774        | -22.6       |
| Nov-2023 | 8,364           | 11,111        | -24.7       |
| Oct-2023 | 8,375           | 11,298        | -25.9       |
| Sep-2023 | 8,372           | 11,547        | -27.5       |
| Aug-2023 | 8,499           | 11,618        | -26.8       |
| Jul-2023 | 8,653           | 11,743        | -26.3       |
| Jun-2023 | 8,949           | 11,761        | -23.9       |
| May-2023 | 9,271           | 11,665        | -20.5       |
| Apr-2023 | 9,553           | 11,528        | -17.1       |

Sold Property Counts for: Location: Queens (County) (Last 24 Months - Residential, Condo, Co-op Properties)

Note: Information displayed in the data table is compiled by OneKey® MLS and represents a combined total of Residential, Condo, Co-op Properties sales for the selected time frame. Only available data will be displayed. Please note that small data samples will skew the % of change year to year. This information is intended for marketing purposes only. To access more detailed market reports visit https://www.onekeymls.com/market-statistics