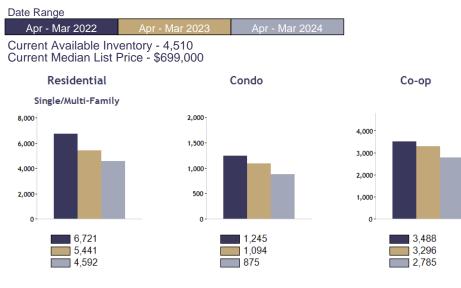

# **Sold Property Counts for:**

## Location: Queens (County)

| Residential, | Condo, | Co-op | Properties |
|--------------|--------|-------|------------|
|--------------|--------|-------|------------|

| Month    | Current<br>Year | Prior<br>Year | %<br>Change |
|----------|-----------------|---------------|-------------|
| Mar-2024 | 8,252           | 9,831         | -16.1       |
| Feb-2024 | 8,368           | 10,116        | -17.3       |
| Jan-2024 | 8,320           | 10,462        | -20.5       |
| Dec-2023 | 8,338           | 10,774        | -22.6       |
| Nov-2023 | 8,364           | 11,111        | -24.7       |
| Oct-2023 | 8,375           | 11,298        | -25.9       |
| Sep-2023 | 8,372           | 11,547        | -27.5       |
| Aug-2023 | 8,499           | 11,618        | -26.8       |
| Jul-2023 | 8,653           | 11,743        | -26.3       |
| Jun-2023 | 8,949           | 11,761        | -23.9       |
| May-2023 | 9,271           | 11,665        | -20.5       |
| Apr-2023 | 9,553           | 11,528        | -17.1       |

Sold Property Counts for: Location: Queens (County) (Last 24 Months - Residential, Condo, Co-op Properties)

Note: Information displayed in the data table is compiled by OneKey® MLS and represents a combined total of Residential, Condo, Co-op Properties sales for the selected time frame. Only available data will be displayed. Please note that small data samples will skew the % of change year to year. This information is intended for marketing purposes only. To access more detailed market reports visit https://www.onekeymls.com/market-statistics