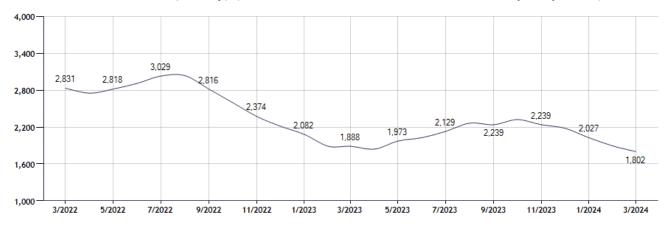

## Location: Queens (County)

| Residential, | Condo, | Co-op | Properties |
|--------------|--------|-------|------------|
|--------------|--------|-------|------------|

| Month    | Current<br>Year | Prior<br>Year | %<br>Change |
|----------|-----------------|---------------|-------------|
| Mar-2024 | 1,802           | 1,888         | -4.6        |
| Feb-2024 | 1,892           | 1,888         | 0.2         |
| Jan-2024 | 2,027           | 2,082         | -2.6        |
| Dec-2023 | 2,182           | 2,216         | -1.5        |
| Nov-2023 | 2,239           | 2,374         | -5.7        |
| Oct-2023 | 2,322           | 2,600         | -10.7       |
| Sep-2023 | 2,239           | 2,816         | -20.5       |
| Aug-2023 | 2,264           | 3,036         | -25.4       |
| Jul-2023 | 2,129           | 3,029         | -29.7       |
| Jun-2023 | 2,029           | 2,911         | -30.3       |
| May-2023 | 1,973           | 2,818         | -30.0       |
| Apr-2023 | 1,842           | 2,751         | -33.0       |

Sold Property Counts for: Location: Queens (County) (Last 24 Months - Residential, Condo, Co-op Properties)

Note: Information displayed in the data table is compiled by OneKey® MLS and represents a combined total of Residential, Condo, Co-op Properties sales for the selected time frame. Only available data will be displayed. Please note that small data samples will skew the % of change year to year. This information is intended for marketing purposes only. To access more detailed market reports visit https://www.onekeymls.com/market-statistics