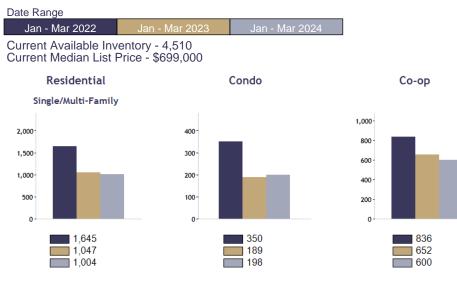

# **Sold Property Counts for:**

## Location: Queens (County)

| Residential, | Condo, | Co-op | Properties |
|--------------|--------|-------|------------|
|--------------|--------|-------|------------|

| Month    | Current<br>Year | Prior<br>Year | %<br>Change |
|----------|-----------------|---------------|-------------|
| Mar-2024 | 1,802           | 1,888         | -4.6        |
| Feb-2024 | 1,892           | 1,888         | 0.2         |
| Jan-2024 | 2,027           | 2,082         | -2.6        |
| Dec-2023 | 2,182           | 2,216         | -1.5        |
| Nov-2023 | 2,239           | 2,374         | -5.7        |
| Oct-2023 | 2,322           | 2,600         | -10.7       |
| Sep-2023 | 2,239           | 2,816         | -20.5       |
| Aug-2023 | 2,264           | 3,036         | -25.4       |
| Jul-2023 | 2,129           | 3,029         | -29.7       |
| Jun-2023 | 2,029           | 2,911         | -30.3       |
| May-2023 | 1,973           | 2,818         | -30.0       |
| Apr-2023 | 1,842           | 2,751         | -33.0       |

Sold Property Counts for: Location: Queens (County) (Last 24 Months - Residential, Condo, Co-op Properties)

Note: Information displayed in the data table is compiled by OneKey® MLS and represents a combined total of Residential, Condo, Co-op Properties sales for the selected time frame. Only available data will be displayed. Please note that small data samples will skew the % of change year to year. This information is intended for marketing purposes only. To access more detailed market reports visit https://www.onekeymls.com/market-statistics