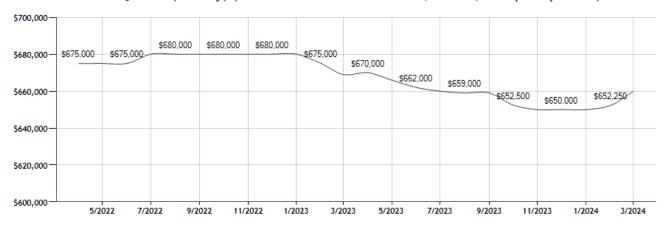

## **Sold Property Median Price for:**

### Location: Queens (County)

| Residential, | Condo, | Co-op | Properties |
|--------------|--------|-------|------------|
|              |        |       |            |

| Month    | Current<br>Year | Prior<br>Year | %<br>Change |
|----------|-----------------|---------------|-------------|
| Mar-2024 | \$660,000       | \$669,000     | -1.3        |
| Feb-2024 | \$652,250       | \$675,000     | -3.4        |
| Jan-2024 | \$650,000       | \$680,000     | -4.4        |
| Dec-2023 | \$650,000       | \$680,000     | -4.4        |
| Nov-2023 | \$650,000       | \$680,000     | -4.4        |
| Oct-2023 | \$652,500       | \$680,000     | -4.0        |
| Sep-2023 | \$659,000       | \$680,000     | -3.1        |
| Aug-2023 | \$659,000       | \$680,000     | -3.1        |
| Jul-2023 | \$660,000       | \$680,000     | -2.9        |
| Jun-2023 | \$662,000       | \$675,000     | -1.9        |
| May-2023 | \$666,000       | \$675,000     | -1.3        |
| Apr-2023 | \$670,000       | \$675,000     | -0.7        |

#### Sold Property Median Price for: Location: Queens (County) (Last 24 Months - Residential, Condo, Co-op Properties)

Note: Information displayed in the data table is compiled by OneKey® MLS and represents a combined total of Residential, Condo, Co-op Properties sales for the selected time frame. Only available data will be displayed. Please note that small data samples will skew the % of change year to year. This information is intended for marketing purposes only. To access more detailed market reports visit https://www.onekeymls.com/market-statistics