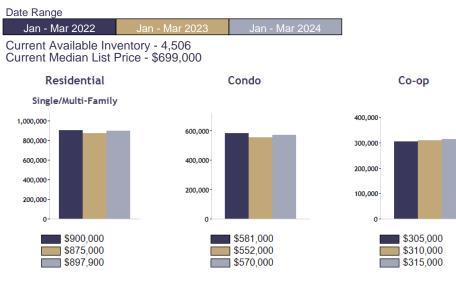

## **Sold Property Median Price for:**

### Location: Queens (County)

| Residential, | Condo, | Co-op | Properties |
|--------------|--------|-------|------------|
|              |        |       |            |

| Month    | Current<br>Year | Prior<br>Year | %<br>Change |
|----------|-----------------|---------------|-------------|
| Mar-2024 | \$660,000       | \$669,000     | -1.3        |
| Feb-2024 | \$652,250       | \$675,000     | -3.4        |
| Jan-2024 | \$650,000       | \$680,000     | -4.4        |
| Dec-2023 | \$650,000       | \$680,000     | -4.4        |
| Nov-2023 | \$650,000       | \$680,000     | -4.4        |
| Oct-2023 | \$652,500       | \$680,000     | -4.0        |
| Sep-2023 | \$659,000       | \$680,000     | -3.1        |
| Aug-2023 | \$659,000       | \$680,000     | -3.1        |
| Jul-2023 | \$660,000       | \$680,000     | -2.9        |
| Jun-2023 | \$662,000       | \$675,000     | -1.9        |
| May-2023 | \$666,000       | \$675,000     | -1.3        |
| Apr-2023 | \$670,000       | \$675,000     | -0.7        |

#### Sold Property Median Price for: Location: Queens (County) (Last 24 Months - Residential, Condo, Co-op Properties)

Note: Information displayed in the data table is compiled by OneKey® MLS and represents a combined total of Residential, Condo, Co-op Properties sales for the selected time frame. Only available data will be displayed. Please note that small data samples will skew the % of change year to year. This information is intended for marketing purposes only. To access more detailed market reports visit https://www.onekeymls.com/market-statistics