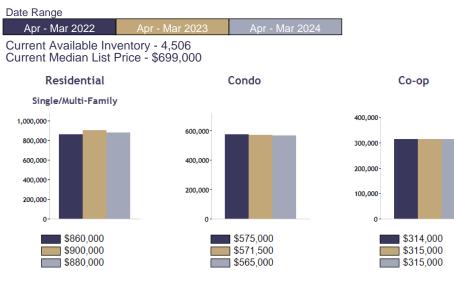

## **Sold Property Median Price for:**

### Location: Queens (County)

| Month    | Current<br>Year | Prior<br>Year | %<br>Change |
|----------|-----------------|---------------|-------------|
| Mar-2024 | \$665,000       | \$637,500     | 4.3         |
| Feb-2024 | \$665,000       | \$655,000     | 1.5         |
| Jan-2024 | \$660,000       | \$680,000     | -2.9        |
| Dec-2023 | \$650,000       | \$680,000     | -4.4        |
| Nov-2023 | \$665,000       | \$680,000     | -2.2        |
| Oct-2023 | \$663,500       | \$681,100     | -2.6        |
| Sep-2023 | \$675,000       | \$680,000     | -0.7        |
| Aug-2023 | \$650,000       | \$680,000     | -4.4        |
| Jul-2023 | \$650,000       | \$675,000     | -3.7        |

Jun-2023 \$650,000 \$663,000 -2.0

Apr-2023 \$630,000 \$678,000 -7.1

\$670,000

-4.5

May-2023 \$640,000

Residential, Condo, Co-op Properties

Sold Property Median Price for: Location: Queens (County) (Last 24 Months - Residential, Condo, Co-op Properties)

### Location: Queens (County)

| Residential, | Condo, | Co-op | Properties |
|--------------|--------|-------|------------|
|              |        |       |            |

| Month    | Current<br>Year | Prior<br>Year | %<br>Change |
|----------|-----------------|---------------|-------------|
| Mar-2024 | \$660,000       | \$669,000     | -1.3        |
| Feb-2024 | \$652,250       | \$675,000     | -3.4        |
| Jan-2024 | \$650,000       | \$680,000     | -4.4        |
| Dec-2023 | \$650,000       | \$680,000     | -4.4        |
| Nov-2023 | \$650,000       | \$680,000     | -4.4        |
| Oct-2023 | \$652,500       | \$680,000     | -4.0        |
| Sep-2023 | \$659,000       | \$680,000     | -3.1        |
| Aug-2023 | \$659,000       | \$680,000     | -3.1        |
| Jul-2023 | \$660,000       | \$680,000     | -2.9        |
| Jun-2023 | \$662,000       | \$675,000     | -1.9        |
| May-2023 | \$666,000       | \$675,000     | -1.3        |
| Apr-2023 | \$670,000       | \$675,000     | -0.7        |