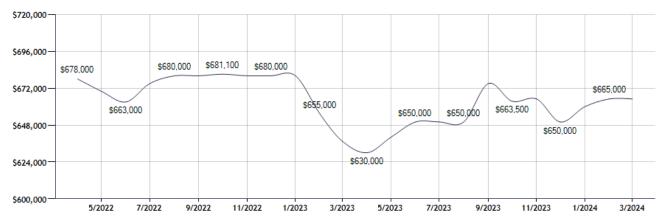

## **Sold Property Median Price for:**

### Location: Queens (County)

| Month    | Current<br>Year | Prior<br>Year | %<br>Change |
|----------|-----------------|---------------|-------------|
| Mar-2024 | \$665,000       | \$637,500     | 4.3         |
| Feb-2024 | \$665,000       | \$655,000     | 1.5         |
| Jan-2024 | \$660,000       | \$680,000     | -2.9        |
| Dec-2023 | \$650,000       | \$680,000     | -4.4        |
| Nov-2023 | \$665,000       | \$680,000     | -2.2        |
| Oct-2023 | \$663,500       | \$681,100     | -2.6        |
| Sep-2023 | \$675,000       | \$680,000     | -0.7        |
| Aug-2023 | \$650,000       | \$680,000     | -4.4        |
| Jul-2023 | \$650,000       | \$675,000     | -3.7        |

Jun-2023 \$650,000 \$663,000 -2.0

Apr-2023 \$630,000 \$678,000 -7.1

\$670,000

-4.5

May-2023 \$640,000

Residential, Condo, Co-op Properties

Sold Property Median Price for: Location: Queens (County) (Last 24 Months - Residential, Condo, Co-op Properties)

Note: Information displayed in the data table is compiled by OneKey® MLS and represents a combined total of Residential, Condo, Co-op Properties sales for the selected time frame. Only available data will be displayed. Please note that small data samples will skew the % of change year to year. This information is intended for marketing purposes only. To access more detailed market reports visit https://www.onekeymls.com/market-statistics