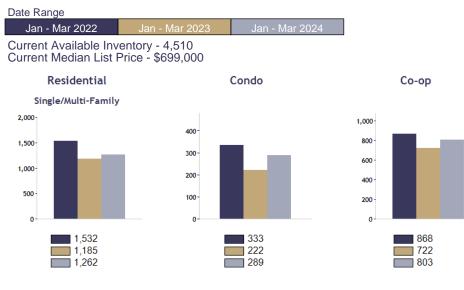

## Pending Sales Counts for:

### Location: Queens (County)

#### Residential, Condo, Co-op Properties

| Month    | Current<br>Year | Prior<br>Year | %<br>Change |
|----------|-----------------|---------------|-------------|
| Mar-2024 | 2,354           | 2,129         | 10.6        |
| Feb-2024 | 2,053           | 1,808         | 13.6        |
| Jan-2024 | 1,882           | 1,753         | 7.4         |
| Dec-2023 | 1,962           | 1,838         | 6.7         |
| Nov-2023 | 2,069           | 1,976         | 4.7         |
| Oct-2023 | 2,270           | 2,192         | 3.6         |
| Sep-2023 | 2,259           | 2,304         | -2.0        |
| Aug-2023 | 2,375           | 2,503         | -5.1        |
| Jul-2023 | 2,454           | 2,559         | -4.1        |
| Jun-2023 | 2,457           | 2,816         | -12.7       |
| May-2023 | 2,508           | 3,081         | -18.6       |
| Apr-2023 | 2,302           | 3,048         | -24.5       |

Pending Sales Counts for: Location: Queens (County) (Last 24 Months - Residential, Condo, Co-op Properties)

Note: Information displayed in the data table is compiled by OneKey® MLS and represents a combined total of Residential, Condo, Co-op Properties sales for the selected time frame. Only available data will be displayed. Please note that small data samples will skew the % of change year to year. This information is intended for marketing purposes only. To access more detailed market reports visit https://www.onekeymls.com/market-statistics