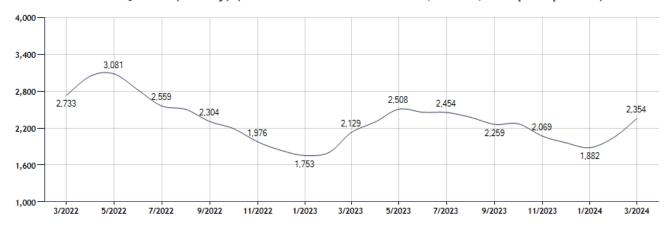

## Pending Sales Counts for:

### Location: Queens (County)

#### Residential, Condo, Co-op Properties

| Month    | Current<br>Year | Prior<br>Year | %<br>Change |
|----------|-----------------|---------------|-------------|
| Mar-2024 | 2,354           | 2,129         | 10.6        |
| Feb-2024 | 2,053           | 1,808         | 13.6        |
| Jan-2024 | 1,882           | 1,753         | 7.4         |
| Dec-2023 | 1,962           | 1,838         | 6.7         |
| Nov-2023 | 2,069           | 1,976         | 4.7         |
| Oct-2023 | 2,270           | 2,192         | 3.6         |
| Sep-2023 | 2,259           | 2,304         | -2.0        |
| Aug-2023 | 2,375           | 2,503         | -5.1        |
| Jul-2023 | 2,454           | 2,559         | -4.1        |
| Jun-2023 | 2,457           | 2,816         | -12.7       |
| May-2023 | 2,508           | 3,081         | -18.6       |
| Apr-2023 | 2,302           | 3,048         | -24.5       |

Pending Sales Counts for: Location: Queens (County) (Last 24 Months - Residential, Condo, Co-op Properties)

Note: Information displayed in the data table is compiled by OneKey® MLS and represents a combined total of Residential, Condo, Co-op Properties sales for the selected time frame. Only available data will be displayed. Please note that small data samples will skew the % of change year to year. This information is intended for marketing purposes only. To access more detailed market reports visit https://www.onekeymls.com/market-statistics